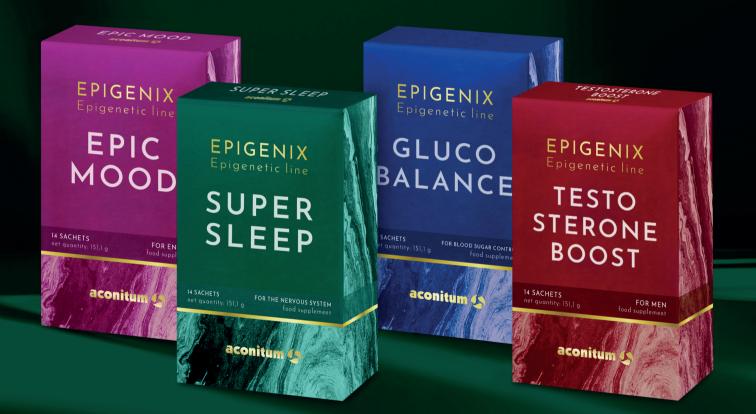

# EPIGENIX Epigenetic line

Inolab

Jeunesse line

NMN | SPN

**NEW PRODUCT** 

# Inolab Jeunesse NMN I SPN

NMN - 14 x 25 ml | SPN - 14 x 25 ml

#### **CHARACTERISTICS AND EFFECTS**

The supplement Jeunesse with NMN (from plant extract) and spermidine helps restore cell health and combat aging processes, promoting longevity, enhancing energy production, tissue regeneration, and protecting against agerelated diseases.