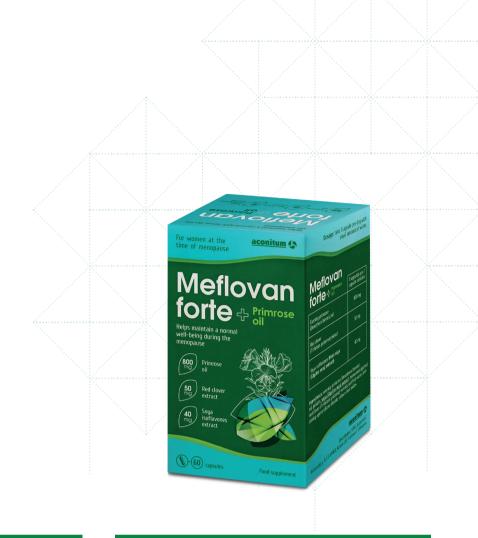

## Meflovan forte

60 CAPSULES

#### **CHARACTERISTICS AND EFFECTS**

#### **MEFLOVAN FORTE**

is a combination of three herbal substances for women seeking maximum comfort and well-being during menopause. Red clover extract helps maintain a normal state of health during menopause. This extract contains valuable phytoestrogens (natural analogues of female sex hormones). Soy isoflavones are biologically active substances extracted from soybeans that are structurally similar to the female sex hormone estrogen. Primrose oil helps maintain normal skin and hair condition.

Helps to maintain normal state during menopause

3 herbal substances

Contributes to normal hair and skin condition

#### **COMPOSITION**

|                                                     | 1 capsule contains: |
|-----------------------------------------------------|---------------------|
| Evening-primrose oil                                | 800 mg              |
| Red clover extract                                  | 50 mg               |
| Soya isoflavones (from soya<br>Glycine max) extract | 40 mg               |

#### **DOSAGE**

Take 1 capsule per day with small amount of water.

Scientific Proof