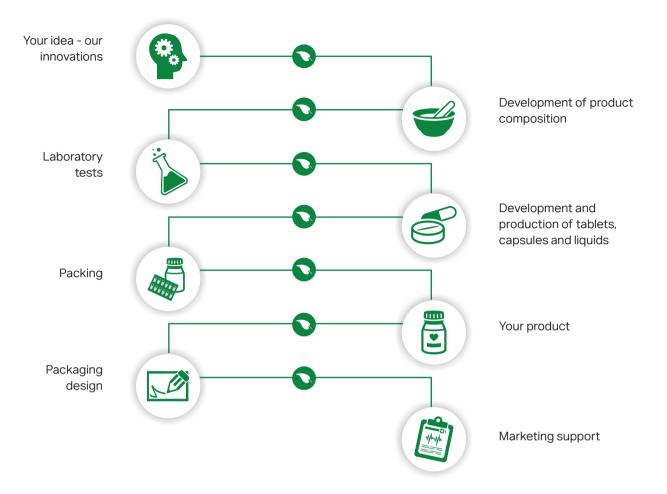

Aconitum is a privately-owned fully integrated pharmaceutical manufacturer founded in 1999 and located in Lithuania (EU member since 2004).

Aconitum, JSC currently operates in a modern manufacturing plant which was build in 2009 according to EU GMP requirements.

#### **QUALITY STANDARTS:**

Manufacturing plant contains modern GMP certified microbiology and chemical laboratories.

for medicines production

for food supplement production

for production of products for Islamic markets

#### **PORTFOLIO STRUCTURE:**

Herbal medicines

Food supplements

Biomaterials

Generics

Veterinary products

Medical devices

#### **ACONITUM OFFERS:**

Products for distribution

CTD dossier out-licensing

Contract manufacturing