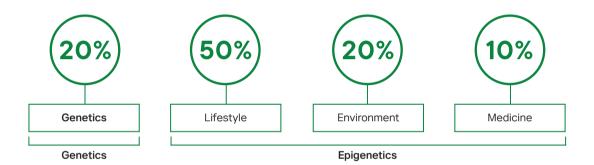

#### WHAT IS EPIGENETICS?

Epigenetics (from the Greek "epi" - above + genetics) is the science that studies the factors regulating gene expression without altering the DNA sequence.

The field of epigenetics proves that genes are not the only units of heredity. Environmental influences must also be taken into account.

#### HOW DO EPIGENETIC PRINCIPLES APPLY IN MEDICINE?

The World Health Organization<sup>1</sup> states that health is influenced by:

#### **EPIGENETIC EFFECT**

The influence of the environment on our genes increases as we age; however, the good news is that the epigenome is reversible. By reducing negative epigenetic marks, we can reactivate dormant genes, enabling them to successfully produce new proteins once again.

Genes are like instruction givers in the body—they govern everything that happens inside us. A gene will typically trigger the expression of a certain protein, then a mediator, and eventually a specific symptom will manifest.

Most conventional medicines manage symptoms rather than addressing the root cause of diseases. In contrast, epigenetic products target the underlying causes, not just the symptoms. Alongside lifestyle, environmental, and other epigenetic factors, plants also exhibit potent epigenetic effects. Therefore, we formulate epigenetic product lines by deeply understanding the epigenetic effects that plants and other valuable ingredient combinations will have.