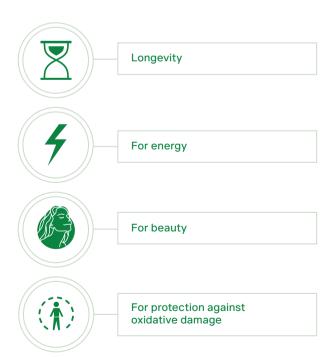

<sup>1</sup>Katsyuba et al. 2020; <sup>2</sup>Shade 2020; <sup>3</sup>Shade 2020;

Helps to maintain normal DNA synthesis and skin condition

With nikotinamide mononukleotide (NMN) and spermidine (SPN)

Helps to maintain the normal functioning of hair, nails and immune system. Helps to protect cells from oxidative damage

For beauty and longevity